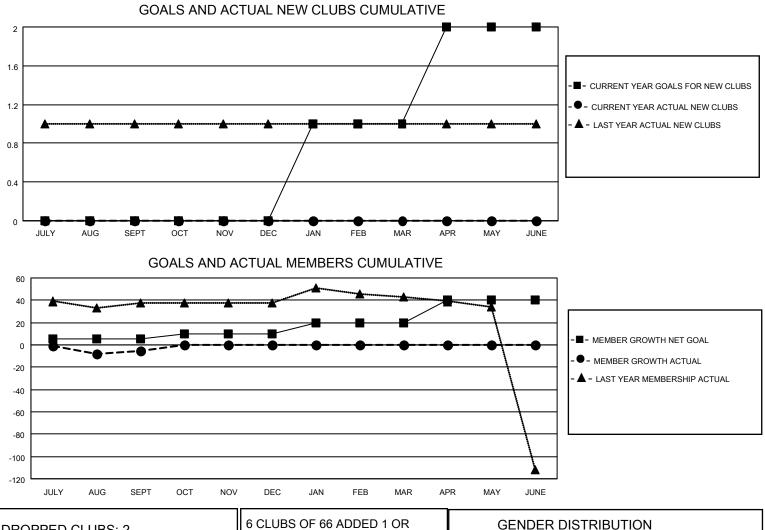

## LOCATION NETHERLANDS

**District 110AN** 

Results as of: 9/30/2021

| Clubs                 |               |           |               | Members               |                        |                         |                                                    |
|-----------------------|---------------|-----------|---------------|-----------------------|------------------------|-------------------------|----------------------------------------------------|
| RESULTS FOR 2021-2022 |               |           |               | RESULTS FOR 2021-2022 |                        |                         |                                                    |
| QUARTER               | NEW CLUB GOAL | NEW CLUBS | DROPPED CLUBS | QUARTER MEMI          | BER GROWTH NET<br>GOAL | MEMBER GROWTH<br>ACTUAL | DROPPED<br>MEMBERS ACTUAL<br>(including transfers) |
| JULY/AUG/SEPT         | 0             | 0         | 2             | JULY/AUG/SEPT         | 5                      | 14                      | 16                                                 |
| OCT/NOV/DEC           | 0             | 0         | 0             | OCT/NOV/DEC           | 5                      | 0                       | 0                                                  |
| JAN/FEB/MAR           | 1             | 0         | 0             | JAN/FEB/MAR           | 10                     | 0                       | 0                                                  |
| APR/MAY/JUNE          | 1             | 0         | 0             | APR/MAY/JUNE          | 20                     | 0                       | 0                                                  |

| DROPPED CLUBS: 2 |    | 6 CLUBS OF 66 ADDED 1 OR<br>MORE NEW MEMBERS | GENDER DISTRIBUTION               |                |
|------------------|----|----------------------------------------------|-----------------------------------|----------------|
|                  |    |                                              | MALE                              | 1,143 (86.39%) |
|                  |    |                                              | FEMALE                            | 180 (13.61%)   |
| DROPPED MEMBERS  |    |                                              | NON BINARY                        | 0 (0.00%)      |
|                  | 2  |                                              | PREFER NOT TO ANSWER              | 0 (0.00%)      |
| DECEASED         | 2  |                                              | 4                                 |                |
| CLUB CANCELLED   | 0  | CLICK HERE FOR CUMULATIVE                    | TOTAL FAMILY UNIT MEMBERS         | s 0            |
| OTHER            | 14 | MEMBERSHIP DATA                              |                                   |                |
| TOTAL            | 16 |                                              | FAMILY MEMBERS PAYING HALF DUES 0 |                |
|                  |    |                                              |                                   |                |